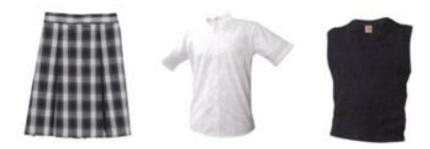

### Girls 3-5 Dress Uniform

- Plaid Skirt
- White Oxford Button Down Collar Blouse\*
- Optional: Solid Navy V-Neck Vest\*
- Dress Shoes: Solid Black or Navy, Flat or Low-Heeled (one inch or less)

\*Requires CCS Logo