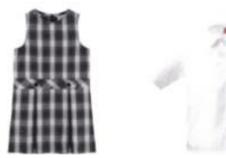

### Girls K-2 Dress Uniform

- Plaid Jumper
- White Peter Pan Collar Blouse
- Dress Shoes: Solid black or navy, flat or low-heeled (1 inch or less)