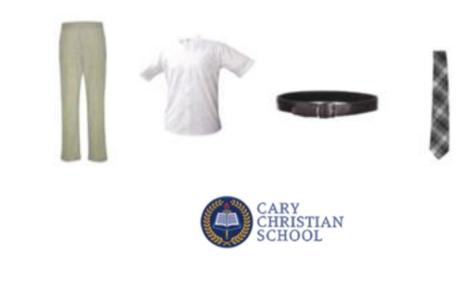

## Boys K-2 Dress Uniform

- Khaki Pants with a Brown Belt
- White Oxford Button Down Collar Shirt\*
- Plaid Tie or Plaid Bow Tie
- Dress Shoes: Brown, non-athletic

\*Requires CCS Logo