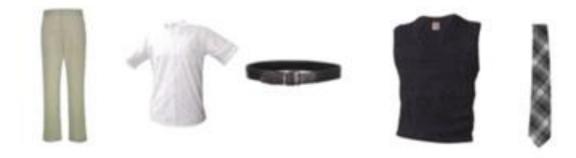

## Boys 3-5 Dress Uniform

- Khaki Pants with a Brown Belt
- White Oxford Button Down Collar Shirt\*
- Sweater Optional: Solid Navy V-Neck Vest\*
- Plaid Tie or Plaid Bow Tie
- Dress Shoes: Brown, non-athletic

\*Requires CCS Logo